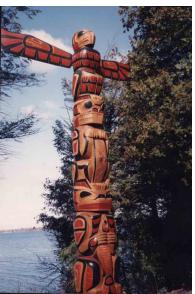

### ENERGY ENHANCEMENT - THE CORE ENLIGHTENMENT TECHNIQUES

Buddhist Stupa showing the representation of the Jhanas, or Chakras above the head

The Native American Indian Totem Pole has many chakras, gods, blockages and CHAKRAS on the way up the Antahkarana to the Eagle of Don Juan and Castaneda